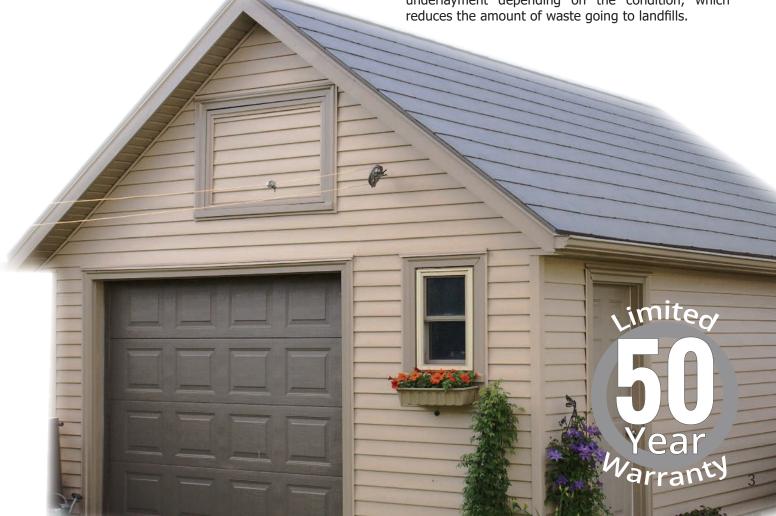

# Aluminum Roofing Profiles and Golours

The Bayview Roofing Collection aluminum shingles are manufactured out of .022" thick aluminum which is one of the heaviest in the roofing market. It's also double embossed to ensure strength and durability to last a lifetime on your home.

# Why Aluminum Shingles?

### **Lasting Finish**

The aluminum shingles are coated with Fluropon paint. This is a finish that is a field proven high-performance coating, that provides superior resistance to UV rays resulting in exceptional colour retention and reduced chalking giving the look of a beautiful roof for a lifetime.

#### Durable

The Bayview Roofing Collection aluminum shingle is an inorganic product and will not decompose, curl or crack. It does not rust, rot or burn making it an excellent long-term roofing choice. Stainless steel fasteners are used to fasten the shingle adding to the long-term durability of the roof.

### **Unique Design**

With our unique airflow design this will prevent condensation and heat build-up. Combined with the reflective properties of the paint and the ability of aluminum to dissipate heat, the roof will absorb less heat and provide the homeowner with a cooler attic.

### **Environmentally Friendly**

The Bayview Roofing Collection aluminum shingles are an Eco-friendly choice as they are made from recycled metal, which saves resources and energy during manufacturing. The Bayview Roofing Collection can be placed over top of your old roof with the proper underlayment depending on the condition, which reduces the amount of waste going to landfills.