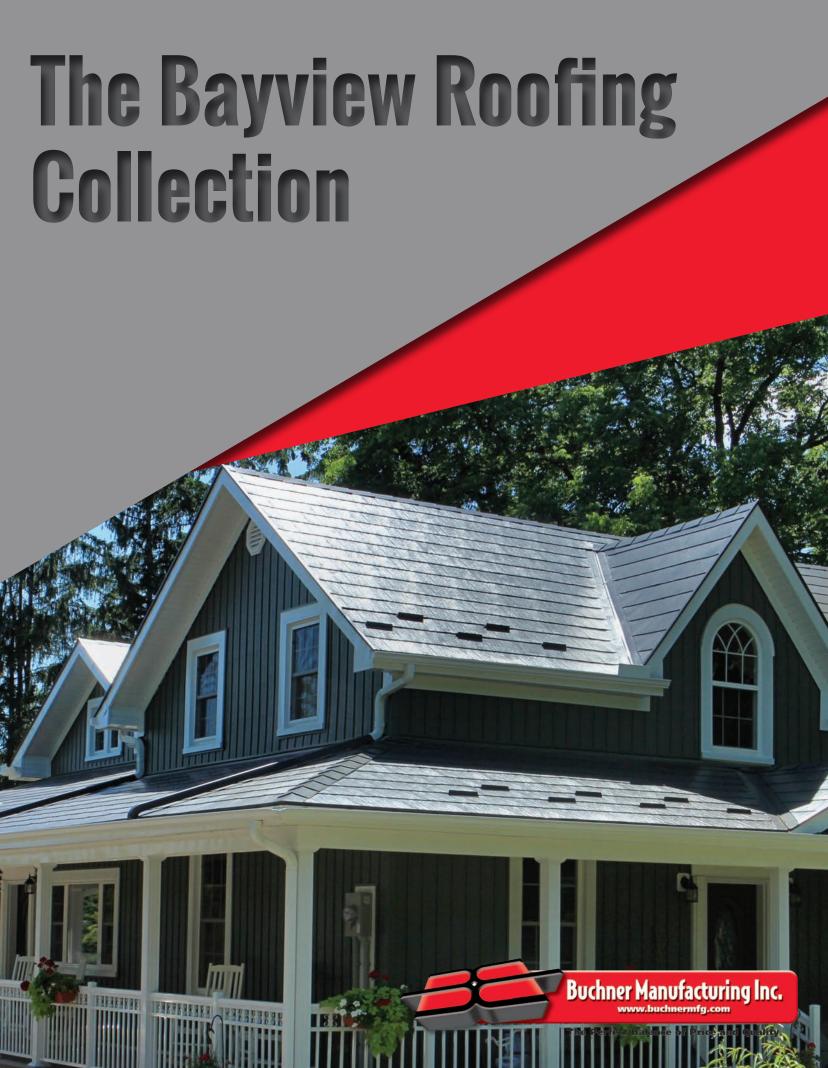

# Aluminum Roofing Profiles and Golours

The Bayview Roofing Collection aluminum shingles are manufactured out of .022" thick aluminum which is one of the heaviest in the roofing market. It's also double embossed to ensure strength and durability to last a lifetime on your home.

# Why Aluminum Shingles?