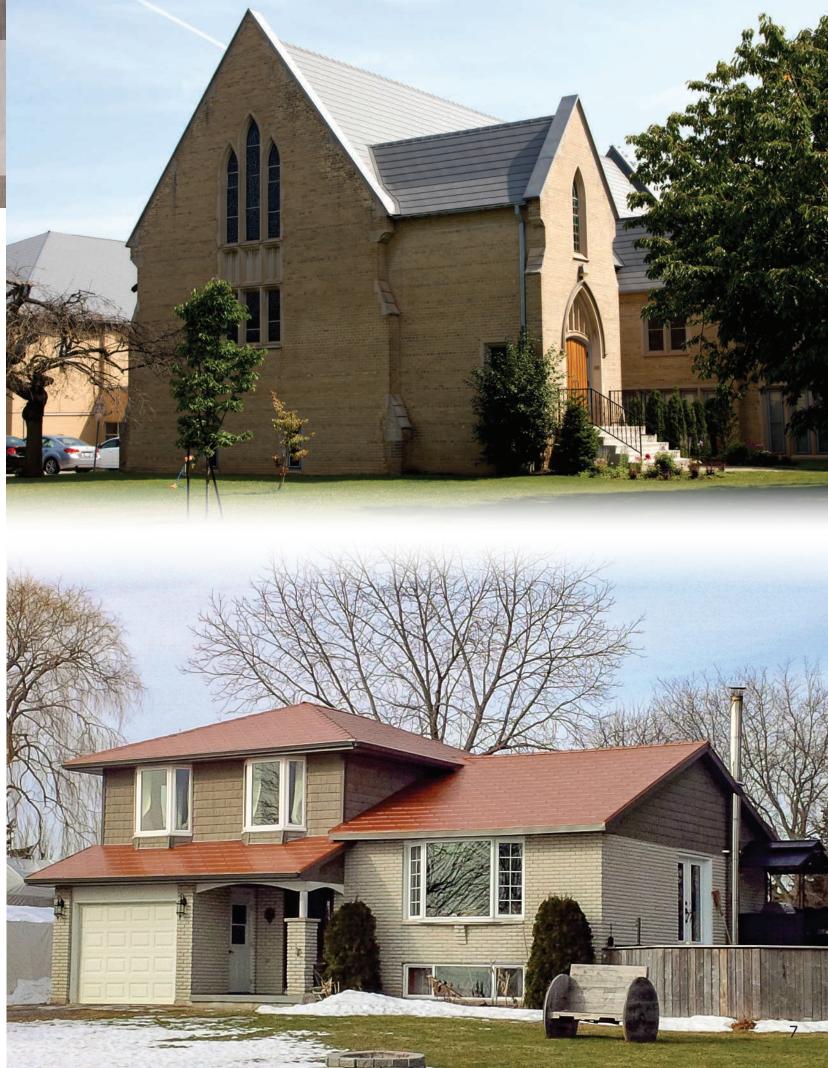

# Aluminum Roofing Profiles and Golours

The Bayview Roofing Collection aluminum shingles are manufactured out of .022" thick aluminum which is one of the heaviest in the roofing market. It's also double embossed to ensure strength and durability to last a lifetime on your home.

#### Durable

The Bayview Roofing Collection aluminum shingle is an inorganic product and will not decompose, curl or crack. It does not rust, rot or burn making it an excellent long-term roofing choice. Stainless steel fasteners are used to fasten the shingle adding to the long-term durability of the roof.

#### **Elegant appearance**

Since it won't curl, crack, peel or rust your roof will look beautiful for years.