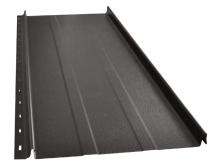

# **Snap On Roofing Profiles and Colours**

### **Aluminum**

The Snap On 7.5 is a Canadian manufactured product that is built to last with a Fluropon, high performance paint coating that provides a superior resistance to UV rays, resulting in colour retention and reduced chalking. Since aluminum is a natural reflector, it helps keep cooling costs down, which is perfect for any residential or commercial

Snap On 7.5