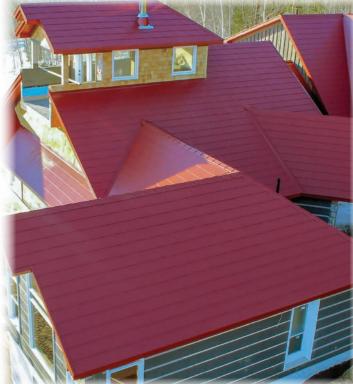

# Aluminum Roofing Profiles and Golours

The Bayview Roofing Collection aluminum shingles are manufactured out of .022" thick aluminum which is one of the heaviest in the roofing market. It's also double embossed to ensure strength and durability to last a lifetime on your home.

### **Lasting Finish**

The aluminum shingles are coated with Fluropon paint. This is a finish that is a field proven high-performance coating, that provides superior resistance to UV rays resulting in exceptional colour retention and reduced chalking giving the look of a beautiful roof for a lifetime.

#### Durable

The Bayview Roofing Collection aluminum shingle is an inorganic product and will not decompose, curl or crack. It does not rust, rot or burn making it an excellent long-term roofing choice. Stainless steel fasteners are used to fasten the shingle adding to the long-term durability of the roof.

### **Unique Design**

With our unique airflow design this will prevent condensation and heat build-up. Combined with the reflective properties of the paint and the ability of aluminum to dissipate heat, the roof will absorb less heat and provide the homeowner with a cooler attic.