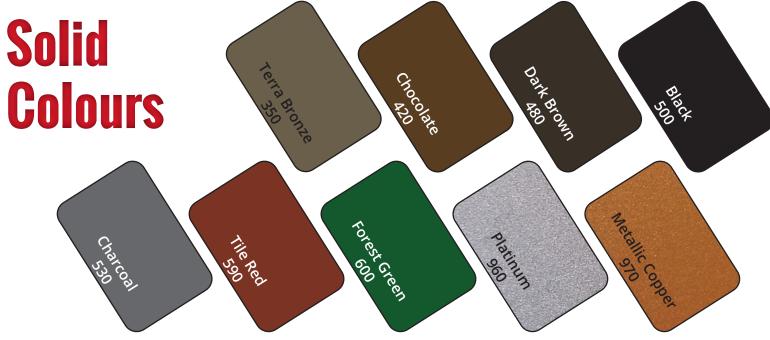

th the proper underlayment depending on the condition, which reduces the amount of waste going to landfills.



# **Snap On Roofing Profiles and Colours**

### **Aluminum**

The Snap On 7.5 is a Canadian manufactured product that is built to last with a Fluropon, high performance paint coating that provides a superior resistance to UV rays, resulting in colour retention and reduced chalking. Since aluminum is a natural reflector, it helps keep cooling costs down, which is perfect for any residential or commercial

buildings. The aluminum Snap On 7.5 roofing also has a complete line of colour matched trims and accessories. Depending on the condition of the existing roof, this style of roofing can be installed directly over top, resulting in less waste going to landfill sites.

Snap On 7.5



### NEW Pattern Colours

Get a more unique look to your home with these new colours.



### Steel

The Snap On 7.5 and the Snap On 11 profiles are available in 28ga steel, in 8'-24' custom lengths. Our embossed steel increases dent resistance, which helps on the install process and reduce potential damage from hail storms. We choose our superior siliconized polyester paint for our panels, as it is recognized in the industry for its remarkable colour and gloss retention as well as its exceptional chalk resistance. This style of roofing can be placed directly on top of your old roof, which in turn reduces the amount of waste going to landfill.





Snap On 7.5

Snap On 11



### Why Metal Roofing?



### **Energy efficient**

Keeps your home cooler in the summer reducing the cost of air co