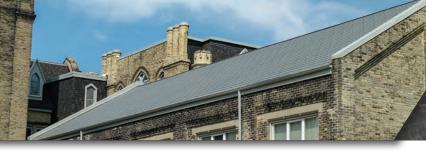

# **Snap On Roofing Profiles and Colours**

### **Aluminum**

The Snap On 7.5 is a Canadian manufactured product that is built to last with a Fluropon, high performance paint coating that provides a superior resistance to UV rays, resulting in colour retention and reduced chalking. Since aluminum is a natural reflector, it helps keep cooling costs down, which is perfect for any residential or commercial

buildings. The aluminum Snap On 7.5 roofing also has a complete line of colour matched trims and accessories. Depending on the condition of the existing roof, this style of roofing can be installed directly over top, resulting in less waste going to landfill sites.