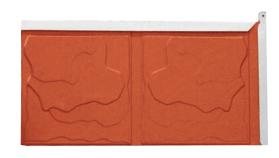

# Aluminum Roofing Profiles and Golours

The Bayview Roofing Collection aluminum shingles are manufactured out of .022" thick aluminum which is one of the heaviest in the roofing market. It's also double embossed to ensure strength and durability to last a lifetime on your home.

Shake Diamond Slate